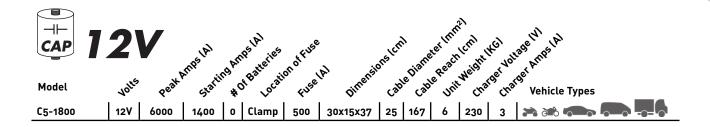

## C5-1800 PROCAP BOOSTER



## LED CHARGE INDICATOR

The test button allows users to easily check the charge level of the booster and test the alternator of a vehicle.

## **ULTRACAPS INSIDE**

Using the latest in capacitor technology this booster can be recharged in seconds to provide unlimited starts.

## **ON/OFF SWITCH**

This model is fitted with an easy to use on off switch for maximum safety.



Our BATTERYLESS PROCAP range uses the highest quality and most powerful UltraCapacitor technology to produce an extremely powerful booster fit for the toughest starting applications. Their light weight and ultra fast recharge allow professionals to perform an unlimited number of daily starts.