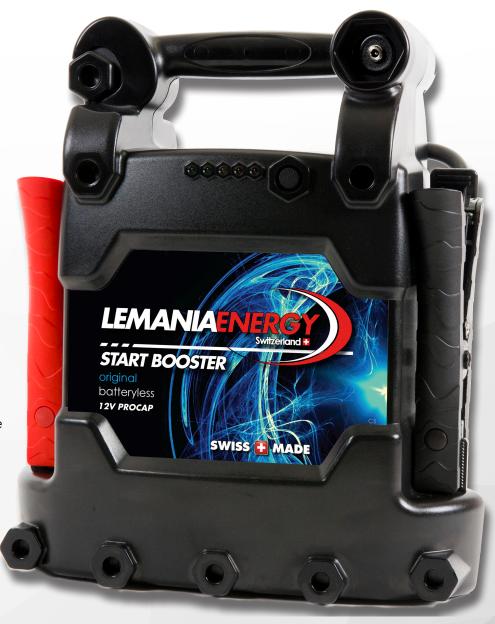

## C5-1800 PROCAP BOOSTER

## LED CHARGE INDICATOR

The test button allows users to easily check the charge level of the booster and test the alternator of a vehicle.

## **ULTRACAPS INSIDE**

Using the latest in capacitor technology this booster can be recharged in seconds to provide unlimited starts.

## **ON/OFF SWITCH**

This model is fitted with an easy to use on off switch for maximum safety.

Our BATTERYLESS PROCAP range uses the highest quality and most powerful UltraCapacitor technology to produce an extremely powerful booster fit for the toughest starting applications. Their light weight and ultra fast recharge allow professionals to perform an unlimited number of daily starts.